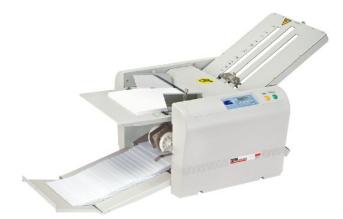

## 207M Paper Folder

List Price: \$2,699.00

**Your Price:** 

Prices and specifications are subject to change. Click the link to view the latest information: 207M Paper Folder

**The MBM 207M is no longer manufactured.** We suggest the <u>Ideal/MBM 208J Automatic Folder</u> as a suitable replacement.

Excellent performance in a compact design. This economically priced paper folder can fold up to 10,500 sheets per hour of 12 to 80 lb paper.

## **Features**

- Versatile fold selections: single/half, letter, zig-zag, double-parallel, fold-out, gate, and more
- Quiet operation
- Folder automatically stops when paper is depleted
- Folder automatically stops when paper jams
- Paper ejection system is conveyed by belts and paper ejection rollers (rollers position manually selective in 3 steps)
- Vinyl dust cover is included
- Sheet Capacity: 450
- Folds up to 10,500 sheets per hour
- Paper Size: 3" x 5" to 12" x 17.5"
- Paper Weight: 12 to 80 lbs.