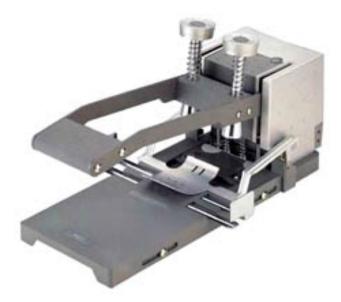

## **The Duo-35 2 Hole Production Paper Punch**

[]

**The Duo 35 punches up to 350 sheets of 20lb paper.** Simple and fast to use the Duo 35 is the perfect solution for production punching.

## **Features**

- Hollowed drill technology
- Punches up to 350 sheets
- Adjustable hole spacing from 2 3/4" to 3 1/8"
- Easy hand lever activation
- Auto paper clamp
- 9 5/8" W x 15" D x 8 1/4" H