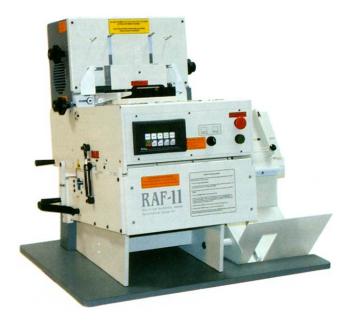

## **RAF-11 Fully Automatic Interchangable Die Punch**

[]

Prices and specifications are subject to change. Click the link to view the latest information: RAF-11 Fully Automatic Interchangable Die Punch

The RAF-11 Fully Automatic Interchangable Die Punch has been discontinued. See our <u>Binding Machines</u> index for a complete list of our current products.

Add the RAF-11 Auto Feeder to the <u>HD 7000</u>, <u>HD 7700</u>, or the <u>HD 6500</u> and you have a high speed automatic punching machine.

## **Features**

- Holds up to 5 reams of 20 lb. bond paper including tabs
- Feeds at up to 30,000 sheets per hour
- Continuous feed and take away
- Microprocessor controlled
- Patented "Quick Change Die System" changes dies in less than 30 seconds
- Manual mode feed and punching
- You can upgrade your existing HD 6500, HD 7000, or HD 7700 punches
- Punch mixed stocks with tabs
- Paper jams are virtually eliminated with the short 20 inch paper path
- Many different dies are available