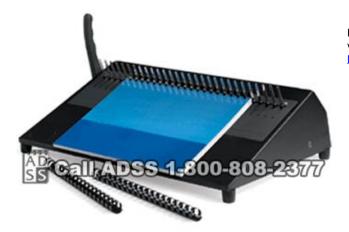

## **GBC 16DB Manual Plastic Comb Binding Machine**

[]

Prices and specifications are subject to change. Click the link to view the latest information: <u>GBC 16DB Manual Plastic Comb Binding Machine</u>

**The GBC 16DB Manual Plastic Comb Binding Machine** has been Discontinued and replaced by the B24 Manual Plastic Comb Spreader

See our Comb GBC Binding Machines index for a complete list of our current machine models.

## Comb spreader for a separate binding operation.

## **Features**

- Binds documents up to 16" long
- 9 position binding lock for convenient binding of multiple, same-size documents
- 20-1/4"(H) x 5-3/8"(W) x 12-3/4"(D)
- Shipping weight 20 pounds
- Punch your paper with a comb punch
- Or punch with a universal punch with a comb die