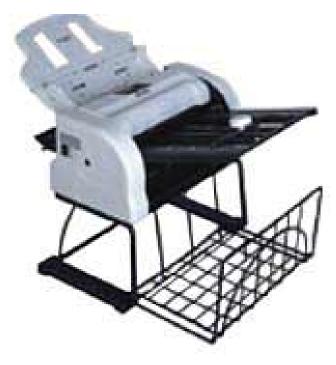

## LF 283B Paper Folder

[LF 283B]

Prices and specifications are subject to change. Click the link to view the latest information: <u>LF 283B Paper Folder</u>

**The LF 283B Paper Folder** has been Discontinued and replaced by the <u>Dahle 10560 High Speed Paper Folder</u>

See our <u>Paper Folders index</u> for a complete list of our current machine models.

**Fast and easy to use automatic paper folder.** Folds up to 4000 sheets per hour of 20 lb. bond paper, in 4 popular folding styles.

## **Features**

- Folds up to 66 sheets per minute
- Folds four standard paper folds
- Automatically feeds up to 110 sheets
- Folds letter, legal, or A4 size paper
- Folds 16 lb. to 24 lb. paper
- Desk stand and sheet catcher included (shown above)