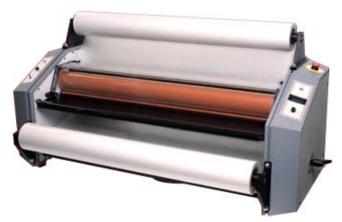

## **Entry 4500 45 inch Roll Laminator**

[Entry 4500]

Prices and specifications are subject to change. Click the link to view the latest information: Entry 4500 45 inch Roll Laminator

**The Entry 4500 45 inch Roll Laminator** has been Discontinued and replaced by the <u>EXP 42 Plus</u> Laminator

See our Wide Format Laminating Machines index for a complete list of our current machine models.

**The Entry 4500 is a economical laminator for documents up to 45 inches.** It is capable of mounting, laminating, and encapsulating output from 36", 42" and 44" inkjet printers.

## **Features**

- Max Laminating Width: 45"
- Laminating Speed: 0-5 feet per minute
- Max Film Roll Diameter: 12"
- Top and bottom heat
- Electronic heat control with LCD readout
- Variable Speed
- Forward/Reverse switch
- This machine requires lamination with a 3" core
- 3-7/8" diameter safety shield
- Clear polycarbonate safety shield
- Emergency stops on both sides
- Mounting capability up to 1/2" thick
- Optional take up roller for pressure sensitive liners