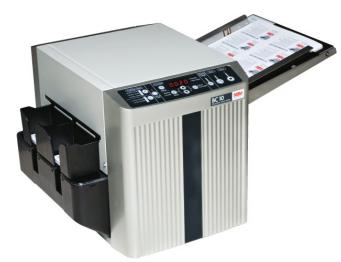

## **BC10 Tabletop Business Card Cutter**

[BC10]

Prices and specifications are subject to change. Click the link to view the latest information: <u>BC10 Tabletop Business Card Cutter</u>

**The BC10 Tabletop Business Card Cutter** has been discontinued and replaced by the <u>BC12 Table Top Business Card Cutter</u>

## **Features**

- Cuts 10 standard size business cards per page
- Maximum Speed: 10 sheets (100 cards)/min. (single cut)
- Sheet Capacity: 50
- Paper Size: 8 1/2" x 11"
- Business Card Size: 2" x 3 1/2"
- Control panel includes LED four digit counter with addition and preset subtraction functions
- Self Sharpening Blades
- Compact Design and quiet operation make it ideal for corporate environments
- Safety access cover-machine will not operate in open position
- Self-correcting cut lines ensure accurate cuts every time
- Includes two templates, one for standard 10 up format and one for 10 up with bleeds or gutters
- Accepts Long grain paper only
- Can cut with or without "cut mark"
- Will cut up to 110 lb. cover
- Optional: Perforating and scoring attachment at additional cost
- Size:
- Power:
- Ship Weight: lbs.