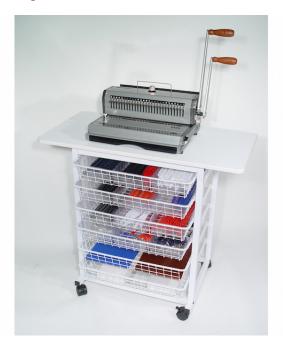

## **Binding Workstation**[01BWS]

Your Price: \$219.00

Prices and specifications are subject to change. Click the link to view the latest information: <u>Binding Workstation</u>

**Organize your binding machine, accessories, and supplies in one location.** This sturdy metal workstation provides a place for everything you need to make your binding job easy.

## **Features**

- Spacious working station top provides 4-1/2 sqaure feet of space
- Heavy duty rigid metal construction
- 6 easy sliding drawers for easy access to binding materials
- Special clear plastic drawer insert for separating and dividing cover sets & bindings
- Large 2" locking casters provides mobility for optimum use
- Shipping Weight: 40 lbs.
- Size: 36" L x 18" D x 30" H
- One Year Warranty