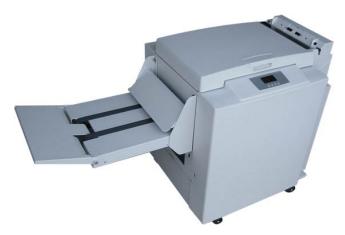

## **SR90 Bookletmaker**

[SR90]

Prices and specifications are subject to change. Click the link to view the latest information: <u>SR90 Bookletmaker</u>

**The SR90 Bookletmaker** has been discontinued. See our <u>Bookletmakers</u> index for a complete list of our current products.

The SR90 automatically folds and staples your documents into a booklet. Staples 2-20 sheets of 8.5" x 11" up to 11" x 17" plus custom sizes. (20 lb. bond)

## **Features**

- Fully Automatic Set up
- Ability to be used online with Ricoh copiers model Aficio 2090
- and 2105 or can be used offline as a stand alone bookletmaker
- Quick change 5000 staple cartridges allows for continued
- booklet making without delay of reloading every 210 booklets.
- Delivery conveyer
- Speed: 800 A4/Letter two sheet booklets an hour, 500 A3/Menu two sheet booklets an hour
- Paper Weight: Min 17 lb. bond Max 90 lb