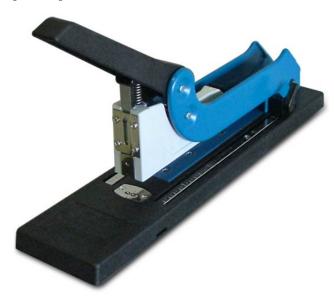

The W117L Heavy Duty Stapler can staple up to 150 sheets at a time. This heavy duty paper stapler comes with a sturdy design and fully adjustable 10" throat depth.

## **Features**

- Long reach with a fully adjustable 10" throat depth
- Binds up to 150 sheets at a time
- Powerful manual lever action
- · Push button front loading
- Dual stops adjust from 1/8" to 10"