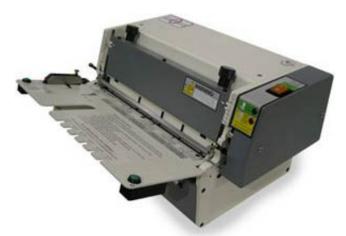

## **EWC 8370 ELECTRIC WIRE INSERTER / CLOSER**

[EWC 8370]

Prices and specifications are subject to change. Click the link to view the latest information: <u>EWC 8370 ELECTRIC WIRE INSERTER / CLOSER</u>

## **Features**

- Safe & Easy Push Button Operation
- Inserts & closes in one EZ step. Eliminates building book on the wire or manual inserting into document
- EZ alignment Gauge for oversized covers
- Optional Interface Kit. Use as a stand alone or in combination with any Rhin-O-Tuff vertical punch and obtain maximum binding and punching throughput
- Adjustable for varying sizes of 3-1 pitch 1/4" to 9/16" (6mm-14mm)
- Fast, accurate & built with Rhin-O-Tuff reliability
- · Adjust out of pitch or twisted wire