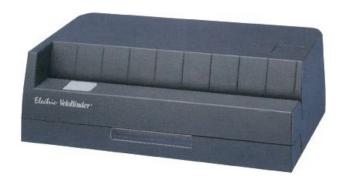

## **GBC Electric Velobind V110e**

[Electric Velobinder]

Your Price: \$249.00

Prices and specifications are subject to change. Click the link to view the latest information: <u>GBC Electric Velobind V110e</u>

The V110e is an electric VeloBind punch that punches up to 20 sheets and binds up to 200 sheets. It is designed to work with GBC's 4 prong <u>Electric VeloBind Strips</u>.

## **Features**

Max Punch Capacity: 20 Sheets 20 lb. paper
Maximum Bind: 200 Sheets 20 lb. paper

• Binding Edge: 11"

## **Specifications**

| Maximum Punch Capacity | 20 20# sheets                   |
|------------------------|---------------------------------|
| Maximum Paper Size     | 11 inches                       |
| Construction           | Metal                           |
| Punch Type             | Electric                        |
| Adjustable Hole Depth  | No                              |
| Binds Books Up To      | 0.875 inches                    |
| Power                  | 120 V, 60 Hz                    |
| Size                   | 16 1/8" W x 9 7/8" D x 8 1/2" H |