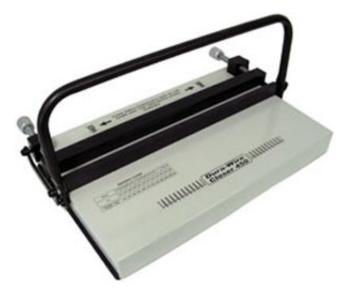

## **Dura Wire 450 Manual Wire Closer**

[DuraWire 450]

List Price: \$429.00 Your Price: \$80.00 **Your Price:** \$349.00

Prices and specifications are subject to change. Click the link to view the latest information: <u>Dura Wire 450 Manual Wire Closer</u>

The Dura-Wire Manual Closer 450 is heavy duty and closes 3:1, 2:1, and 19 hole pitch wire. Open ends allow legal documents to be bound with the vertical wire closer, which makes it simple and quick.

## **Features**

- Heavy duty all metal wire closing machine
- Open ended wire closer allows legal and larger documents to be bound
- Closes up to 1-1/4 inch wire
- Compatible with 3:1 and 2:1 standard wire and 19 hole (comb pitch) wire