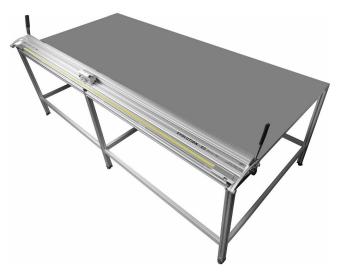

The new Keencut Evolution 2 Bench, features a new Aluminum Base Plate that provides quick and easy installation of the Evolution-E2 cutter. The Evolution-E2 mounting brackets can be easily mounted and the cutter can be installed onto the bench without having to install the worktop first. Only one <sup>3</sup>/<sub>4</sub>" thick worktop is required to bring the top level to the Evolution-E2 cutter's base.

Combine the Evolution 2 Bench with the Evolution-E2 cutter to create the ultimate precision cutting table. The strong, modular design of the Evolution 2 Bench turns your precision cutting bar into a cutting system.