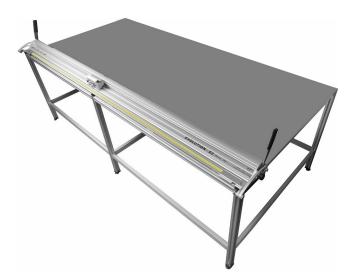

The new Keencut Evolution 2 Bench, features a new Aluminum Base Plate that provides quick and easy installation of the Evolution-E2 cutter. The Evolution-E2 mounting brackets can be easily mounted and the cutter can be installed onto the bench without having to install the worktop first. Only one 3/4" thick worktop is required to bring the top level to the Evolution-E2 cutter's base.

Combine the Evolution 2 Bench with the Evolution-E2 cutter to create the ultimate precision cutting table. The strong, modular design of the Evolution 2 Bench turns your precision cutting bar into a cutting system.