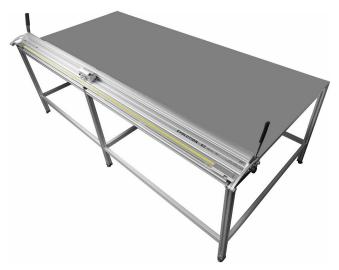

The new Keencut Evolution 2 Bench, features a new Aluminum Base Plate that provides quick and easy installation of the Evolution-E2 cutter. The Evolution-E2 mounting brackets can be easily mounted and the cutter can be installed onto the bench without having to install the worktop first. Only one <sup>3</sup>/<sub>4</sub>" thick worktop is required to bring the top level to the Evolution-E2 cutter's base.

Combine the Evolution 2 Bench with the Evolution-E2 cutter to create the ultimate precision cutting table. The strong, modular design of the Evolution 2 Bench turns your precision cutting bar into a cutting system.