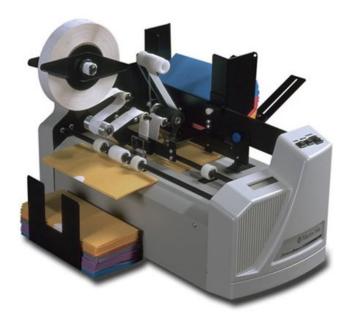

## Martin Yale EX5100 Express Tabber

Your Price: \$2,599.95

Prices and specifications are subject to change. Click the link to view the latest information: Martin Yale EX5100 Express Tabber

The Martin Yale® EX5100 tabs documents of many varieties at a speed of up to 7,500 pieces per hour. Unit works with either pin-fed or friction fed tabs. Key features include extremely quiet operation, permanent batch counter and electronic adjustment of tab location for equal centering. Built-in diagnostic testing makes troubleshooting the machine simple.

## **Features**

- · Seals mail pieces with an adhesive tab
- Reduces the cost of mailings by eliminating the need for envelopes
- Accepts rolls of up to 5,000 tabs
- Precision control of tab location
- Handles media 5" to 12" wide and up to 1/8" thick
- Processes media up to 7,500 per hour
- Accepts 15/16" and 31/32" round and 7/8" square tabs with either friction or tractor fed backing
- NOT RECOMMENDED FOR CLEAR TABS