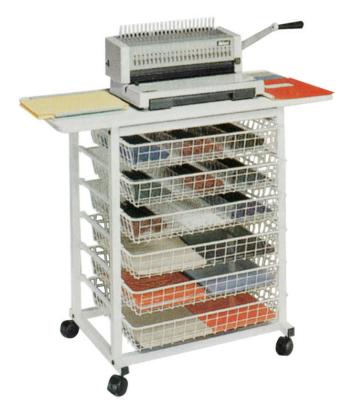

## **Pouch Laminating Workstation**

[01lws]

Your Price: \$219.00

Prices and specifications are subject to change. Click the link to view the latest information: Pouch Laminating Workstation

Organize your pouch laminator, pouches, and accessories in one location. This sturdy metal workstation provides a place for everything you need to make your laminating job easy. The large (4-1/2 square feet) melamine working surface is large enough to fit any pouch laminator. The six sliding drawers feature adjustable stops and plastic inserts to separate your supplies. It has 2" locking casters so you can move your workstation to wherever it is needed.

## **Features**

• Size: 30" (H) x 36" (W) x 18" (D)

• Weight: 40 pounds.