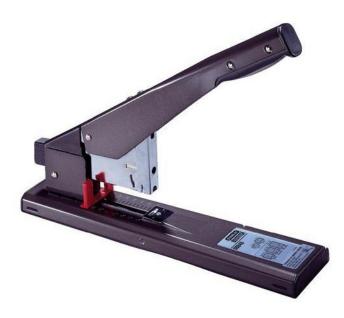

## **Heavy Duty 215 Stapler** IHD2151

Your Price: \$159.00

Prices and specifications are subject to change. Click the link to view the latest information: <u>Heavy Duty 215 Stapler</u>

**Staples up to 215 sheets.** Adjustable paper stop with English and metric rulers.

## **Features**

- Antimicrobial compound safely reduces the growth of bacteria
- Staples up to 215 sheets
- Uses 1/4", 3/8", 1/2", 5/8", 13/16", and 15/16" Bostitch SB35 Heavy Duty Staples
- All Metal Construction
- Adjustable paper stop with English and metric rulers
- Easy Rear staple loading