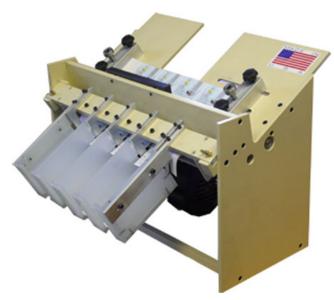

## GC2000M Full Bleed, Gutter Cut Card Cutter

[GC2000M]

Prices and specifications are subject to change. Click the link to view the latest information: <u>GC2000M Full Bleed, Gutter Cut</u> Card Cutter

The GC2000M Full Bleed, Gutter Cut Card Cutter has been Discontinued and replaced by the HS-3000-GC Gutter Cut Business Card Slitter

See our **Business Card Slitters index** for a complete list of our current machine models.

The GC2000M tabletop multifunction card slitter can slit full bleed cards quickly and accurately in two simple passes. Align the sheets with the guides and flip the switch, Its that easy to slit.

## **Features**

- 12 up format for full bleed, gutter cut business cards on 9" x 12" sheet
- 8 up format for full bleed, gutter cut business cards on 8½" x 11" sheet
- Up to 100 lb cover stock
- Continuous feeding up to ¾" high stack
- Maintenance free with self-sharpening blades
- Up to 350 cards per minute
- Manufactured in the USA
- Special perforating module available
- Special scoring module available