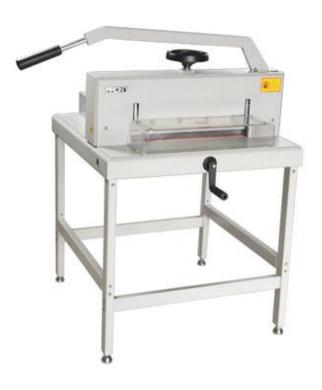

## **DocuGem R1800 18" Paper Cutter** [R1800]

List Price: \$2,509.00 Your Price: \$609.00 **Your Price:** \$1,900.00

Prices and specifications are subject to change. Click the link to view the latest information: <a href="DocuGem R1800 18" Paper Cutter">DocuGem R1800 18</a>" <a href="Paper Cutter">Paper Cutter</a>

The DocuGem R1800 18 inch paper cutter manually cuts up to 800 sheets of paper at once.rn This large format cutter has a sturdy metal constructed base with pre-printed guidelines.

## **Features**

- Manual heavy duty ream cutter with 18" cutting length
- Cuts up to 800 sheets of 20lb paper at once
- Sturdy metal base with pre-printed guidelines
- Laser guide for precision cutting
- Heavy duty floor stand
- · Protective safety shield
- Wheel driven paper clamp
- Hand crank for easy alignment of paper