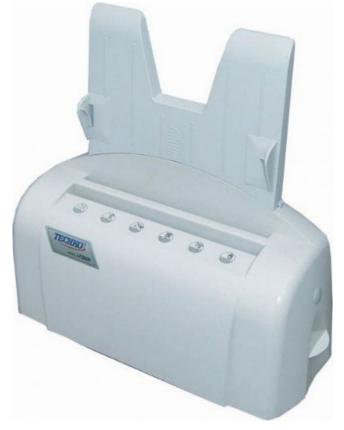

## Techko LF282N Paper Folder [LF282N]

Prices and specifications are subject to change. Click the link to view the latest information: <u>Techko LF282N Paper Folder</u>

The Techko LF282N Paper Folder has been discontinued. See our <u>Paper Folders</u> index for a complete list of our current products

Are you tired of folding paper by hand? The LF282N paper folder folds up to 5 sheets of standard paper at one time. Just drop your paper into the LF282N feeder, the paper folder pulls the sheet in and pops it out folded into a "C" also called "Letter Fold" (See Example Below). It is easy to use and makes low volume paper folding a snap. For small jobs it pays for itself in no time.