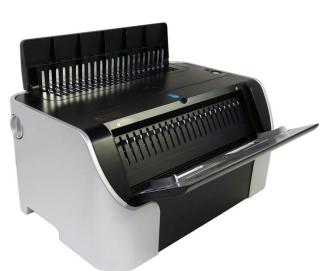

## PBPro 301 Electric Comb Punch and Bind Machine

[pbpro301]

| Sale Price: | \$449.00 |
|-------------|----------|
| You Save:   | \$100.00 |
| List Price: | \$549.00 |

Prices and specifications are subject to change. Click the link to view the latest information: <u>PBPro 301</u> <u>Electric Comb Punch and Bind Machine</u>

The PBPro 301 Plastic Comb Binding Machine has an electric comb punch that punches up to 20 sheets of 20lb paper at a push of a button. It has an integrated easy to use comb spreader to make it an all in one comb book binding solution.

## Features

- Push Button Comb Punch
- Easily Accessible Chip Drawer
- Integrated Comb Spreader
- Can fold into to a compact mode