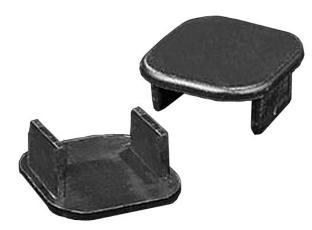

## Features

- End caps are 1" high x 0.90" wide.
- Available in black PVC.
- Cover the exposed ends of the internal PVC snap rail within an aluminum shroud.
- Two tabs on the end cap correspond with grooves in the aluminum shroud.
- The end caps fit tightly and flush against the shroud yet are easily removed for sign changing.
- Sold in packages of 100.