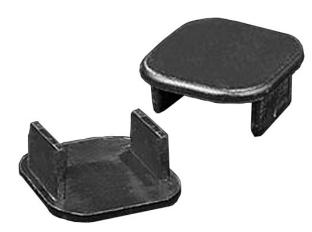

## NX Snap Rail End Cap

Prices and specifications are subject to change. Click the link to view the latest information: NX Snap Rail End Cap

The NX end caps snap into corresponding grooves on the <u>NX snap rails</u>. Once in place, the end caps cover the exposed ends of the rails, for a highly finished look.

## Features

- End caps are 0.90" high x .63" wide.
- Caps are available in black and natural PVC.
- Use to cover the exposed ends of NX snap rails.
- A tab on the end cap corresponds with a groove in NX snap rail.
- The end caps fit tightly and flush against the end of an NX snap rail.
- Sold in packages of 100.