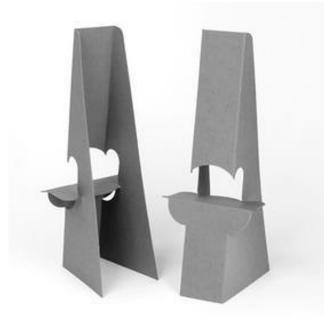

## **9" Double Wing Easel Backs**

Type: No Foam Ta

No Foam Tape With Foam Tape +\$6.50

Prices and specifications are subject to change. Click the link to view the latest information: <u>9" Double Wing Easel Backs</u>

These **9" double-wing easel backs** are made of plain chipboard with or without foam tape applied. The easel backs ship flat and assemble quickly by simply folding the locking tab into position. Optional peel-and-stick foam tape makes completing your counter top display even faster.

## Features

- Easel backs are made from plain heavy chipboard material.
- Available with or without permanent foam tape.
- Taped 9" easels include two pieces of 1" x 3" foam tape.
- Freestanding, intended for use on countertops.
- A backwards tilt increases the easel's stability.
- Can be used in combination with PVC literature boxes.
- Sold in packages of 10.