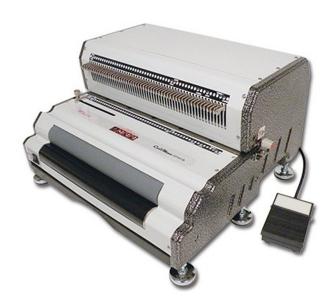

## CoilPro 2000 EPI+ Coil Binding Machine

[CoilPro 2000 EPI+]

List Price: \$2,595.00 Your Price: \$796.00 **Your Price:** \$1,799.00

Prices and specifications are subject to change. Click the link to view the latest information: CoilPro 2000 EPI+ Coil Binding Machine

The Coil Pro 2000 EPI+ has a heavy duty punch motor and built in electric coil inserter. It punches 25 sheets of paper (20 lbs) at a time and has a binding capacity of up to 7/8".

## **Features**

- Improved 4:1 pitch has 0.248" hole spacing for easier insertion and improved appearance. Works with all standard 4:1 coil.
- All 54 pins are disengageable to allow for a clean and complete punching with any paper size.
- Punches oval holes (4mm x 5mm) for easier automated insertion of coil.
- Side margin control provides an evenly centered punch for all document sizes.
- Electric coil inserter is foot pedal operated Allows the operator to use both hands for complete control of insertion.
- Reverse (Anti-Jam) function for trouble free punching.
- The heavy-duty punch motor can punch lifts up to 25 sheets of paper (20 lbs).
- The punching margin control allows the operator to set the correct punch margin depth for each coil size.
- The open punching throat and continuous punching guide allow the operator to easily align and punch documents longer than the 13" capacity.
- The U-shaped alignment channel aides in conforming the spine of larger diameter documents to the coil's shape, which allows for faster and easier insertion.
- Both punching and inserting are electric for operator comfort and productivity.
- Full punch length is 13" (54 punch dies).
- The binding capacity is up to 7/8".
- Removable waste drawer.
- One year warranty.