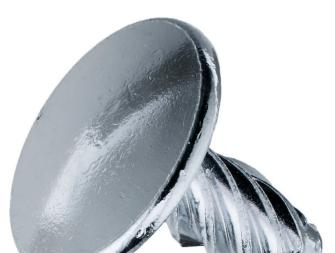

## 3/8" Steel Perma-Lock Screws

[41PS038]

**Your Price:** \$19.95

Prices and specifications are subject to change. Click the link to view the latest information: 3/8" Steel Perma-Lock Screws

3/8" Perma Lock screws are an unslotted, drive-in type permanent locking screw. They can be used in all of our aluminum screw posts and standard steel screw posts sizes 3/8" and up.

Perma Lock screws are made of steel and have a diagonal cross thread that, once tapped into a standard screw post, create a permanent lock. Perma Lock screws can also be referred to as Rapid Tap Screws because they tap in for quick assembly of your screw post bound items.