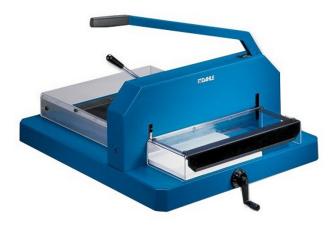

## D846 Heavy Duty Manual Paper Cutter

[D846]

| Your Price: | \$1,779.00 |
|-------------|------------|
| You Save:   | \$1,221.00 |
| List Price: | \$3,000.00 |

Prices and specifications are subject to change. Click the link to view the latest information: <u>D846 Heavy Duty Manual Paper Cutter</u>

Heavy duty stack cutter for office and light commercial use. An optional floor stand is available.

## Features

- 16 7/8" maximum cutting width
- Cuts up to 500 sheets of 20# paper at a time
- Quick acting lever clamp secures paper for accurate cutting
- Spindle-driven paper guide for accurate repeat cuts
- Safety cover locks blade when not in use
- Blade can be removed for resharpening
- German engineered
- Shown with optional stand model D712

## Specifications

| Cut Length      | 17 inches       |
|-----------------|-----------------|
| Capacity        | 500 sheets      |
| Size            | 17" x 17"131    |
| Warranty        | 90 days         |
| Size            | 30" x 25" x 21" |
| Shipping Weight | 131 Pounds      |